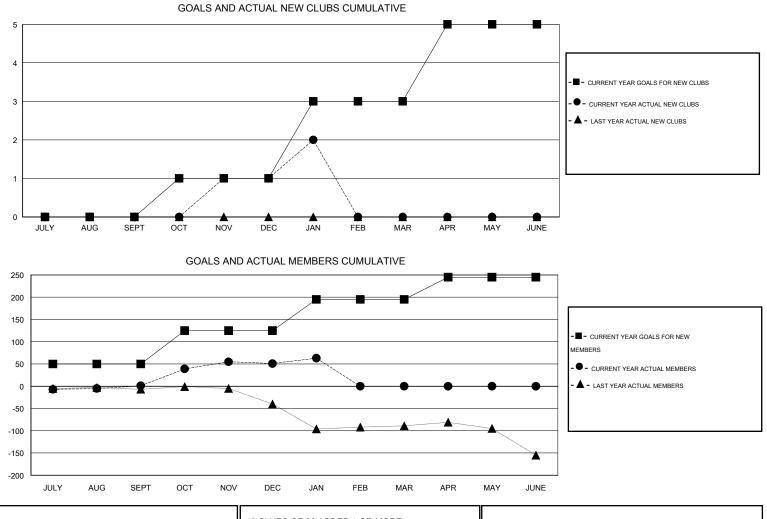

## District 301 B2

Results as of: 1/31/2015

GMT CA 5

## LOCATION PHILIPPINES

| Clubs         |                  |                  |                  |                  | Members       |                       |                                     |                    |                  |
|---------------|------------------|------------------|------------------|------------------|---------------|-----------------------|-------------------------------------|--------------------|------------------|
|               | RESUL            | TS FOR 2014-2015 | i                |                  |               | RESULTS FOR 2014-2015 |                                     |                    |                  |
| QUARTER       | NEW CLUB<br>GOAL | NEW CLUBS        | DROPPED<br>CLUBS | NET<br>GAIN/LOSS | QUARTER       | NEW MEMBER<br>GOAL    | CHARTER AND<br>NEW MEMBERS<br>ADDED | DROPPED<br>MEMBERS | NET<br>GAIN/LOSS |
| JULY/AUG/SEPT | 0                | 0                | 1                | -1               | JULY/AUG/SEPT | 50                    | 44                                  | 43                 | 1                |
| OCT/NOV/DEC   | 1                | 1                | 0                | 1                | OCT/NOV/DEC   | 75                    | 100                                 | 50                 | 50               |
| JAN/FEB/MAR   | 2                | 1                | 1                | 0                | JAN/FEB/MAR   | 70                    | 26                                  | 14                 | 12               |
| APR/MAY/JUNE  | 2                | 0                | 0                | 0                | APR/MAY/JUNE  | 50                    | 0                                   | 0                  | 0                |